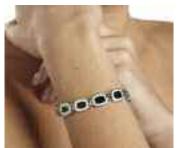

#### WOMEN'S STAINLESS STEEL AND ENAMEL BRACELET

Energize your wardrobe with this bracelet made of high quality stainless steel and rich enamel inserts. It perfectly complements any outfit with a bold, yet elegant design.

# 19087