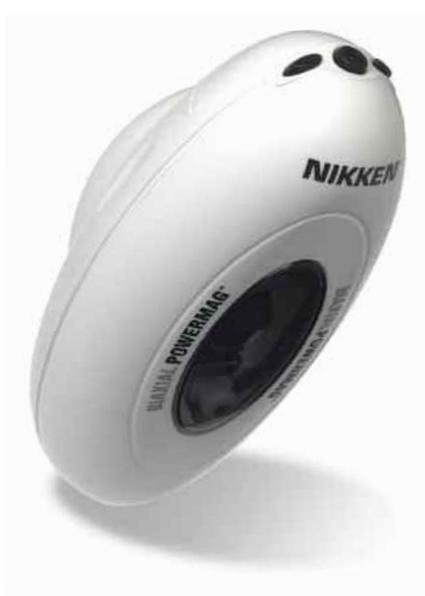

#### BIAXIAL POWERMAG®

The 1,800-gauss PowerMag represents a unique, literally revolutionary advance in magnetic science. Revolving magnets that also rotate on a second axis create a field of magnetic energy that is dynamic rather than stationary. The direct-drive mechanism has only three moving parts, for long-lasting reliability.

The PowerMag can be operated with four AA batteries (not included) or on ordinary household current with the available AC adapter.

BIAXIAL POWERMAG WITH AC ADAPTER #23151 BIAXIAL POWERMAG ONLY #2315

Additional adapters, and a car adapter, are also sold separately.