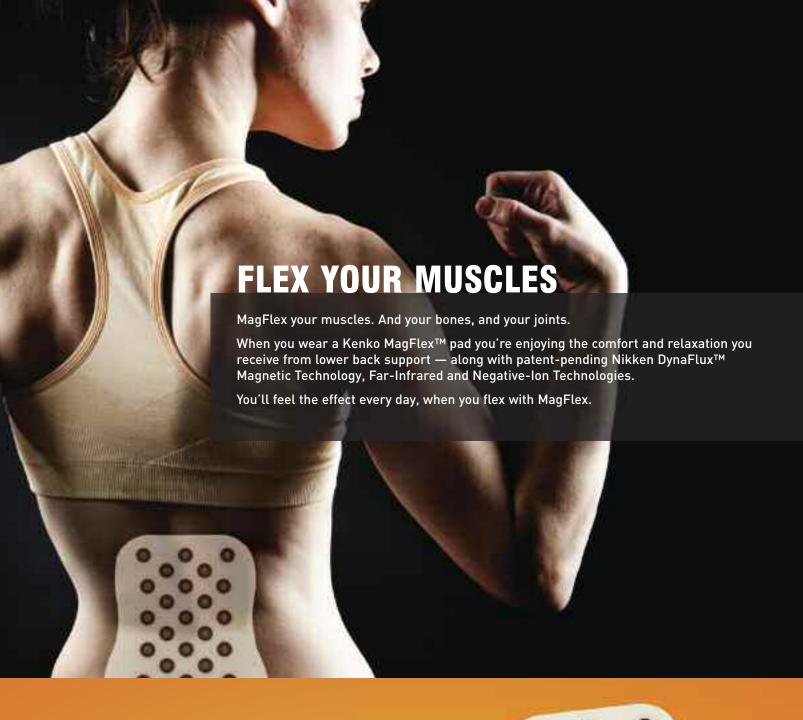

#### NIKKEN FAR-INFRARED WRAPS AND CM COMPLEX CREAM

- FAR-INFRARED TECHNOLOGY IN KENKOTHERM WRAPS
- COMFORT AND SUPPORT WHENEVER YOU NEED IT
- SOOTHING CREAM FOR RAPID RELIEF

#### KENKOTHERM® WRAPS

**Ankle Wrap** 

1. ANKLE WRAP - MED 9"(L) X 3<sup>1</sup>/<sub>2</sub>"(W) 9"-14"(C) #1821

**Elbow Wrap** 

- 1. ELBOW WRAP MED 9"(L) X 3<sup>1</sup>/<sub>2</sub>"(W) 11"-13" (C) #1823
- 2. ELBOW WRAP LG 9<sup>1</sup>/<sub>4</sub>"(L) X 4<sup>1</sup>/<sub>8</sub>"(W) 12"-14" (C) #1833

#### **Knee Wrap**

- 1. KNEE WRAP MED 9<sup>3</sup>/<sub>8</sub>"(L), 5<sup>1</sup>/<sub>3</sub> (C/T), 4<sup>1</sup>/<sub>2</sub> (C/B) #1824
- 2. KNEE WRAP LG 9<sup>3</sup>/<sub>8</sub>"(L), 6<sup>1</sup>/<sub>3</sub> (C/T), 5<sup>1</sup>/<sub>3</sub> (C/B) #1834
- 3. KNEE WRAP XL 10<sup>1</sup>/<sub>2</sub>"(L), 7<sup>1</sup>/<sub>3</sub>(C/T), 6 (C/B) #1844

#### **Wrist Wrap**

- 1. WRIST WRAP MED 4<sup>1</sup>/<sub>2</sub>"(L) X 2<sup>7</sup>/<sub>8</sub>"(W) 7"-9" (C) #1825
- 2. WRIST WRAP LG 4<sup>1</sup>/<sub>2</sub>"(L) X 3<sup>1</sup>/<sub>8</sub>"(W) 7"-9" (C) #1835

#### **Back Belt**

- 1. BACK WRAP MED UP TO 37" WIDE #18221
- 2. BACK WRAP LG UP TO 43" WIDE #18321
- 3. BACK WRAP XL UP TO 48<sup>1</sup>/<sub>2</sub>" WIDE #18421

|                   | M        | L | XL       |
|-------------------|----------|---|----------|
| <b>Ankle Wrap</b> | <b>\</b> | ✓ |          |
| <b>Elbow Wrap</b> | <b>✓</b> | ✓ |          |
| Knee Wrap         | ✓        | ✓ | <b>✓</b> |
| <b>Wrist Wrap</b> | <b>✓</b> | ✓ |          |
| Back Wrap         | <b>✓</b> | ✓ | <b>✓</b> |