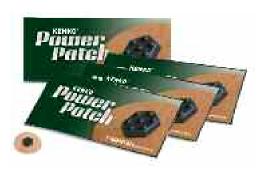

#### KENKO POWERPATCH®

PowerPatch features Nikken Magnetic Technology in a convenient size. At the center is a 750-gauss magnetic core, complemented by stimulating raised contact points. The high and low areas introduce variations in the shape of the magnetic field, producing a greater field depth.

The hexagonal PowerPatch surface is longwearing polymer. Magnets are reusable, and replacement adhesive disks are included.

#1456 #1458 6 boxes