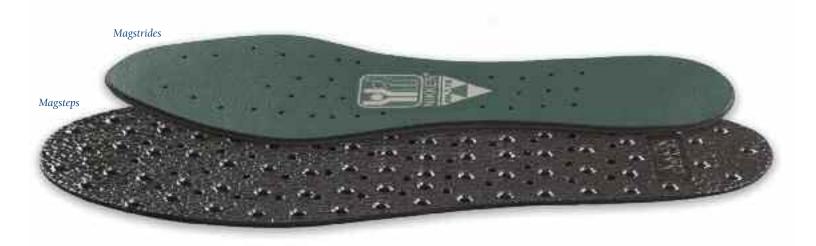

#### NIKKEN MAGSTEPS®

Featuring Nikken-exclusive EQL Magnetic Technology and durable, reinforced construction, Magsteps are designed with nodules strategically shaped and placed to provide your entire body with the benefits of an energizing foot massage. And Nikken EQL makes these the only insoles that offer perfectly consistent, 100% magnetic coverage on the entire surface.

#### NIKKEN MAGSTRIDES®

Magstrides open up a whole new world to active people everywhere. With soft, resilient, high-density foam for superior shock absorption, Magstrides boast unsurpassed comfort and durability through their rugged, ventilated triple-layer construction.

EQL Magnetic Technology provides 100% magnetic coverage. And Magstrides add Nikken Far-Infrared Technology — for natural far-infrared energy.

 SMALL - SIZES 5-9
 #2024

 MEDIUM - SIZES 7-12
 #2025

 LARGE - SIZES 13-18
 #2026