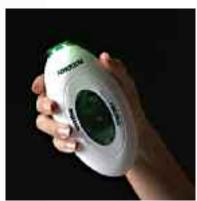

#### BIAXIAL POWERMAG®

The 1,800-gauss PowerMag represents a unique, literally revolutionary advance in magnetic science. Revolving magnets that also rotate on a second axis create a field of magnetic energy that is dynamic rather than stationary. The direct-drive mechanism has only three moving parts, for long-lasting reliability.

The PowerMag can be operated with four AA batteries (not included) or on ordinary household current with the available AC adapter.

BIAXIAL POWERMAG WITH AC ADAPTER #23151 BIAXIAL POWERMAG ONLY #2315

Additional adapters, and a car adapter, are also sold separately.