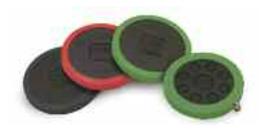

#### KENKO POWERPATCH®

PowerPatch features Nikken Magnetic Technology in a convenient size. At the center is a 750-gauss magnetic core, complemented by stimulating raised contact points. The high and low areas introduce variations in the shape of the magnetic field, producing a greater field depth.

The hexagonal PowerPatch surface is longwearing polymer. Magnets are reusable, and replacement adhesive disks are included.

#1456 #1458 6 boxes