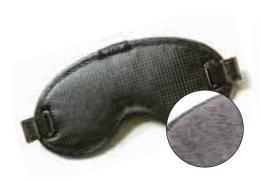

#### KENKO POWERSLEEP™ MASK

The PowerSleep Mask has patentpending DynaFlux™ Magnetic
Technology that increases depth of field and penetration. Far-Infrared and Ionic Comfort (negative-ion)
Technology are added, for soothing and invigorating rest.
With a cool and comfortable washable surface, adjustable strap and travel pouch, the PowerSleep Mask completes the relaxation environment that is created by the Kenko™ Sleep experience.

#16821 SINGLE #16822 (2 PACK)