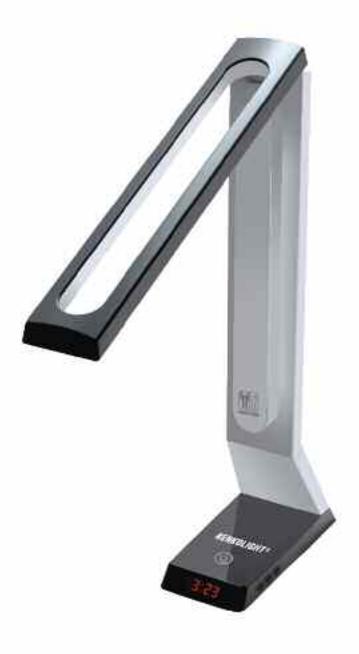

#### KENKOLIGHT TECHNOLOGY

- THE BENEFITS OF SUNLIGHT WITHOUT HARMFUL UV RADIATION
- SUPPORTS NATURAL SLEEP/WAKE CYCLE CIRCADIAN RHYTHM
- MAY BENEFIT MENTAL PRODUCTIVITY, MOOD AND LEARNING ABILITY

#### KENKOLIGHT® II

KenkoLight II brings the outdoors into your home or office with light as invigorating as sunlight — without eyestrain or glare. It produces full-spectrum, balanced light, plus enhanced blue wavelengths that support the circadian sleep/wake cycle. But none of the sun's harmful ultraviolet (A and B) radiation, so you can enjoy this indoor sunshine all day.

KenkoLight II features LED technology that saves energy and lasts up to 60 times as long as an ordinary bulb. It includes a clock and alarm timer with sunrise lighting to help you waken gradually and naturally.