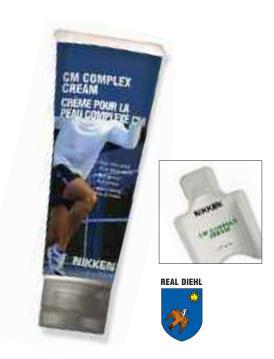

#### CM COMPLEX CREAM

Whether you're a seasoned athlete or a weekend warrior, Nikken CM Complex Cream can help soothe the discomfort that comes from living an active life. It combines state-of-the-art ingredients — including cetyl myristoleate — in a nongreasy formula. Choose tube or convenient personal/sample size.

TUBES (4 fl. oz.) #13071 3-PACK (4 fl. oz each) #13072

The PowerChip includes TriPhase® Technology, combining magnetism with Nikken Far-Infrared Technology and Negative-Ion Technology. The result is a compact yet extraordinary example of Nikken state-of-the-art design. The PowerChip makes an ideal partner with Nikken KenkoTherm® support wraps (see p. 15).