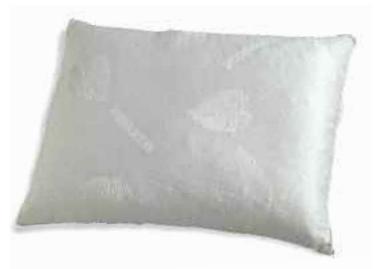

#### KENKO NATUREST® CUSTOM PILLOW

Inside the Kenko Naturest Custom Pillow is a special filler of shredded pure natural latex. It's designed so that you subtract or replace filler to achieve the desired degree of firmness — your personal perfect fit. The latex resists being compressed flat, unlike a down or foam pillow. It's also a natural material, as is the cover — for improved ventilation and coolness. Deep within the Custom Pillow is patented RAM Technology and an orthopedic support for comfortable head and neck alignment.