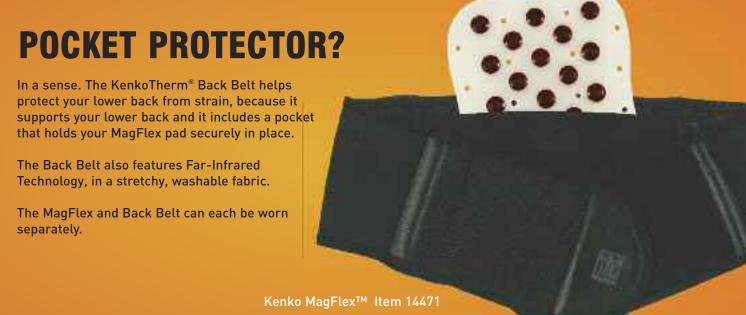

#### NIKKEN FAR-INFRARED WRAPS AND CM COMPLEX CREAM

- FAR-INFRARED TECHNOLOGY IN KENKOTHERM WRAPS
- COMFORT AND SUPPORT WHENEVER YOU NEED IT
- SOOTHING CREAM FOR RAPID RELIEF

#### **Back Belt**

- 1. BACK WRAP MED UP TO 37" WIDE #18221
- 2. BACK WRAP LG UP TO 43" WIDE #18321
- 3. BACK WRAP XL UP TO 48<sup>1</sup>/<sub>2</sub>" WIDE #18421

|                   | M        | L | XL       |
|-------------------|----------|---|----------|
| <b>Ankle Wrap</b> | <b>\</b> | ✓ |          |
| <b>Elbow Wrap</b> | <b>✓</b> | ✓ |          |
| Knee Wrap         | ✓        | ✓ | <b>✓</b> |
| <b>Wrist Wrap</b> | <b>✓</b> | ✓ |          |
| Back Wrap         | <b>✓</b> | ✓ | <b>✓</b> |