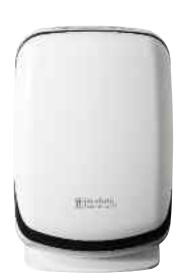

KenkoAir Purifer qualifies as an Energy Star product.

#### KENKOAIR PURIFIER™

The absolute standard of excellence in air filtration — combined with "green" technology. The KenkoAir Purifier features multiple filter stages, including an ULPA (Ultra low penetration air) filter, that can deliver performance superior to the systems in many hospital operating rooms, high-tech clean rooms and the laboratories of the U.S. National Institutes of Health.

KENKOAIR PURIFIER #1441 KENKOAIR PURIFIER REPLACEMENT FILTER PACK #1444