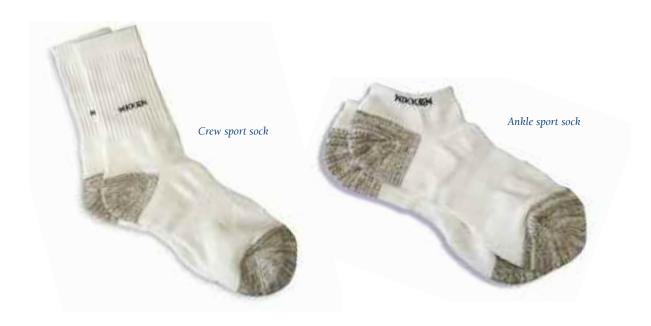

#### NIKKEN® SPORT SOCKS

Sport socks include Far-Infrared Technology that helps regulate temperature. Microscopic copper filaments counteract buildup of static electricity to prevent dryer cling. A cushioned footbed adds comfort, with a built-in arch support and Y-shaped heel configuration for a better fit.

#### **Crew Sport Sock**

MEDIUM # 1767 LARGE # 1768 EXTRA LARGE # 17681

#### **Ankle Sport Sock**

MEDIUM # 1769 LARGE # 1770 EXTRA LARGE # 17701