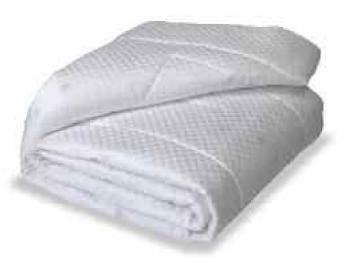

#### KENKO DREAM® COMFORTER

A perfect balance of comfort for all climates, the Kenko Dream Comforter can help you get the relaxing, refreshing sleep you need. It has Ionic Comfort Technology — an idea based on the negative ions found in soothing outdoor settings. Chitocotton, another innovation, contains a natural substance believed to have bacteriostatic properties. A magnetic layer complements the magnets in your Kenko Naturest Mattress Topper, and Far-Infrared Technology is provided by ceramic-reflective fibers. The breathable cover is finished in an elegant, satiny weave that dresses up your bed.