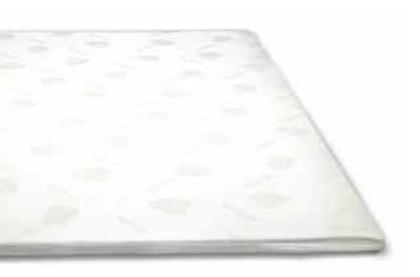

#### KENKO NATUREST® MATTRESS TOPPER

The Kenko Naturest Mattress Topper includes patented RAM Technology to produce a series of overlapping magnetic fields that enfold and surround you. The physical foundation of the Kenko Naturest Mattress Topper is pure natural latex — which provides a blend of support and comfort. An organic, natural-fiber cover promotes ventilation, helps to regulate temperature and offers resistance to flammability without adding the chemicals that some other sleep products require. The surface of specially molded massage nodules is the final touch.

| #1151 | TWIN  |
|-------|-------|
| #1152 | FULL  |
| #1153 | QUEEN |
| #1154 | KING  |

#1158 CAL KING (special order)