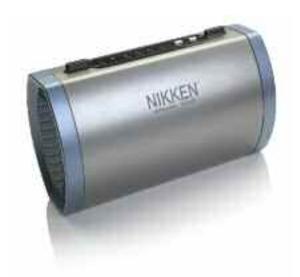

#### AIR WELLNESS® TRAVELER

Air on the go. The Air Wellness Traveler offers the same innovative approach to indoor air, in a compact unit - for enjoying better air in an automobile, office space, school dorm room, or practically anywhere.

AIR WELLNESS TRAVELER #1396
AIR WELLNESS TRAVELER REPLACEMENT FILTER #13965
ADDITIONAL HOME AC ADAPTER #13966