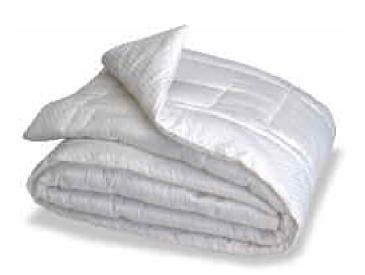

#### KENKO DREAM® COMFORTER

A perfect balance of comfort for all climates, the Kenko Dream Comforter can help you get the relaxing, refreshing sleep you need. It has Ionic Comfort Technology — an idea based on the negative ions found in soothing outdoor settings. Chitocotton, another innovation, contains a natural substance believed to have bacteriostatic properties. A magnetic layer complements the magnets in your Kenko Naturest Mattress Topper, and Far-Infrared Technology is provided by ceramic-reflective fibers. The breathable cover is finished in an elegant, satiny weave that dresses up your bed.

TWIN 66" X 86" Fill wt 758 g #1264 FULL/QUEEN 86" X 86" Fill wt 999 g #1265 KING 102" X 90" Fill wt 1,271 g #1266