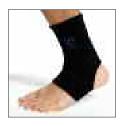

#### KENKOTHERM® WRAPS

**Ankle Wrap** 

1. ANKLE WRAP - MED 9"(L) X 3<sup>1</sup>/<sub>2</sub>"(W) 9"-14"(C) #1821

**Elbow Wrap** 

- 1. ELBOW WRAP MED 9"(L) X 3<sup>1</sup>/<sub>2</sub>"(W) 11"-13" (C) #1823
- 2. ELBOW WRAP LG 9<sup>1</sup>/<sub>4</sub>"(L) X 4<sup>1</sup>/<sub>8</sub>"(W) 12"-14" (C) #1833