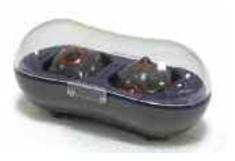

#### KENKOAIR PURIFIER™

The absolute standard of excellence in air filtration — combined with "green" technology. The KenkoAir Purifier features multiple filter stages, including an ULPA (Ultra low penetration air) filter, that can deliver performance superior to the systems in many hospital operating rooms, high-tech clean rooms and the laboratories of the U.S. National Institutes of Health.

KENKOAIR PURIFIER #1441 KENKOAIR PURIFIER REPLACEMENT FILTER PACK #1444