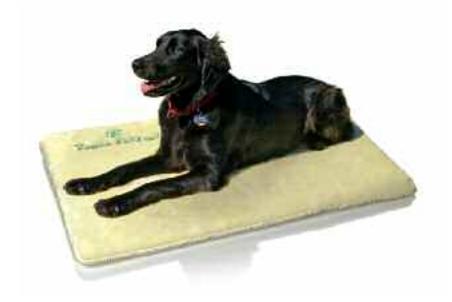

#### KENKO™ PETPAD

Made with the same Far-Infrared Technology used in the construction of Kenko Dream® Comforters, the Kenko PetPad provides the breathable warmth of ceramic-reflective fibers. Combined with Advanced Magnetic Technology, it's the ultimate in sleep and comfort for your pet.

ONE SIZE 48" X 30" #1412