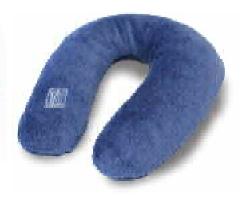

#### KENKO NATUREST® TRAVEL PILLOW

Orthopedic head and neck support is always important when sleeping or relaxing — but can be difficult to maintain when on the road. The Kenko Naturest Travel Pillow is a shaped support with patent-pending SpyderRAM<sup>TM</sup> Technology underneath. The filler is pure natural latex. An easy-care, removable cover is woven of certified-organic cotton for natural breathability. The Travel Pillow includes a form-fitting carry bag to keep it clean and ready for use.

ONE SIZE #1277