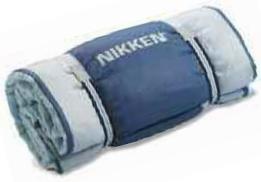

#### KENKO™ TRAVEL COMFORTER

With Nikken Far-Infrared Technology, the Kenko Travel Comforter is the next best thing to having a Kenko Sleep System while away from home.

The dimensions of the Travel
Comforter provide a full-size personal
sleep cover or mattress topper when
unrolled. Or use it at an outdoor
concert or sporting event. When folded,
the Travel Comforter makes a
convenient pillow or seat cushion. The
elastic bands permanently attached to
the Travel Comforter make it easy to
fold into a packable size.

ONE SIZE 41" X 71" #1270