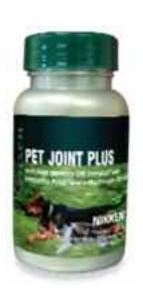

#### KENZEN® PET JOINT PLUS

Your dog or cat depends on good health as much as you do. Nikken recognizes this, and we've added the all-natural Kenzen® 14 Mushroom Complex blend in Kenzen Pet Joint Plus, combined with a formulation that features a concentrated amount of cetyl myristoleate for bone and joint health.