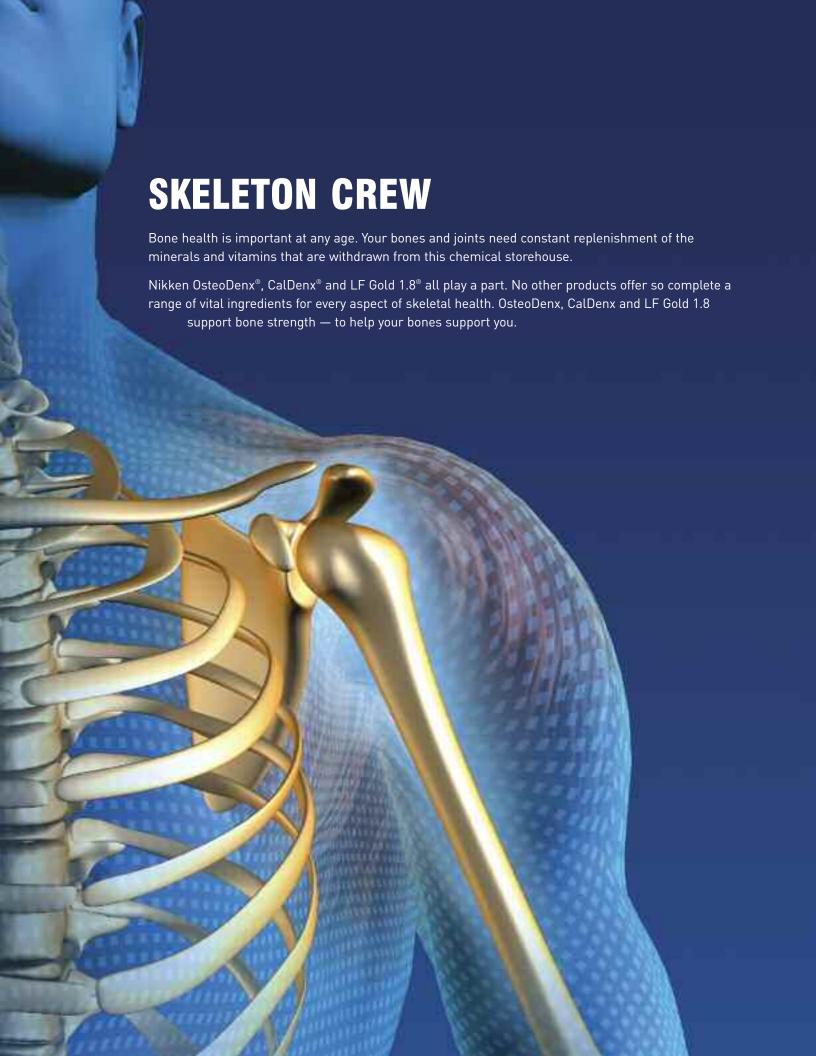

#### OSTEODENX®

OsteoDenx from Nikken is a revolutionary formula which includes a patented, targeted transport system — Syno-Portin Technology<sup>TM</sup> — to convey vital minerals to the site of absorption, the synovium (joint area).

#13383

#### CALDENX®

Calcium is essential for healthy bones and teeth, and key to the function of other body components such as nerve cells.
CalDenx offers calcium, magnesium and other elemental nutrients for bone mineralization, as well as vitamins D and K to enhance the uptake of minerals and their metabolism.