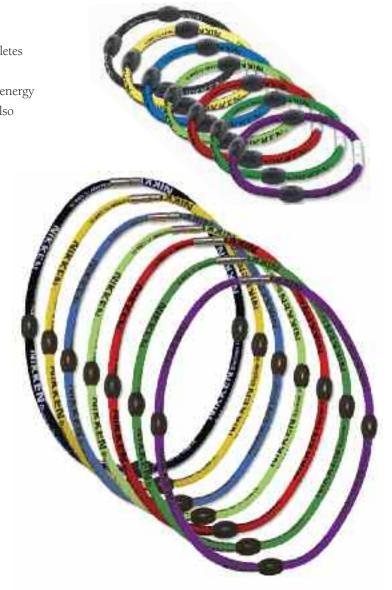

# **FEEL THE POWER**

Magnetic Technology: check.

Far-Infrared Technology: check.

Negative-Ion technology: check.

All three together in a high-powered, flexible and vividly inspiring circle of energy: the Kenko PowerBand®.

As a wristband, or in multiple lengths to form a necklace, belt or whatever you can think of, the Kenko PowerBand with TriPhase® Technology is your power advantage.

PowerBand. Check it out.

#### KENKO POWERBAND®

The lightweight PowerBand is ideal for wear during sports, for athletes and active people everywhere. PowerBand has Nikken TriPhase® Technology, combining the magnetic component with far-infrared energy and negative ions. The unique clasp that unites each PowerBand also allows you to connect them in multiples.