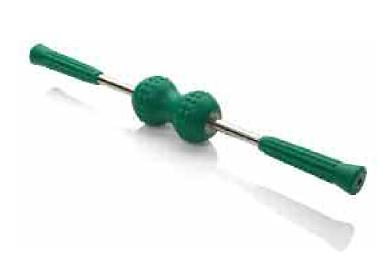

#### **MAGCREATOR**

The foundation of the Nikken Rollout, the MagCreator has specially engineered components that add increased stimulation to its fluid rolling action.

The MagCreator features Nikken 800-gauss magnetic technology, superior stainless steel construction, a balanced bearing housing and comfortable handgrips.