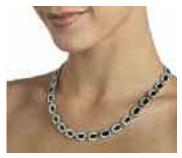

#### WOMEN'S STAINLESS STEEL AND ENAMEL NECKLACE

Look good and feel good with this stylish necklace. The dramatic play of contrasting surfaces in the glossy black enamel and sleek stainless creates a memorable impression.

# 19088